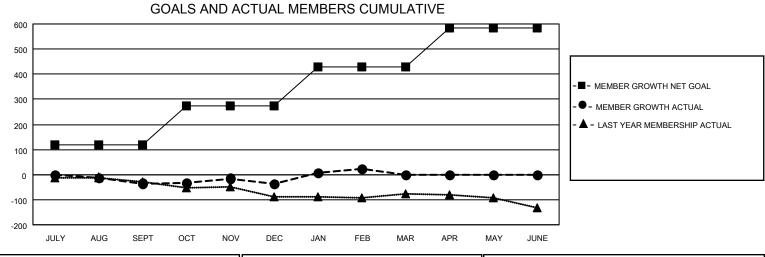

## LOCATION: ALBERTA

GMT: OPEN

GMT CA 2

| Clubs                 |               |           |               | Members               |                           |                         |                                                    |  |  |
|-----------------------|---------------|-----------|---------------|-----------------------|---------------------------|-------------------------|----------------------------------------------------|--|--|
| RESULTS FOR 2023-2024 |               |           |               | RESULTS FOR 2023-2024 |                           |                         |                                                    |  |  |
| QUARTER               | NEW CLUB GOAL | NEW CLUBS | DROPPED CLUBS | QUARTER               | MEMBER GROWTH NET<br>GOAL | MEMBER GROWTH<br>ACTUAL | DROPPED<br>MEMBERS ACTUAL<br>(including transfers) |  |  |
| JULY/AUG/SEPT         | 0             | 0         | 0             | JULY/AUG/SEF          | ⊃т 120                    | 59                      | 84                                                 |  |  |
| OCT/NOV/DEC           | 0             | 0         | 1             | OCT/NOV/DEC           | ; 155                     | 108                     | 101                                                |  |  |
| JAN/FEB/MAR           | 1             | 1         | 0             | JAN/FEB/MAR           | 155                       | 118                     | 52                                                 |  |  |
| APR/MAY/JUNE          | 1             | 0         | 0             | APR/MAY/JUN           | E 155                     | 0                       | 0                                                  |  |  |

CURRENT YEAR ACTUAL NEW CLUBS

▲ - LAST YEAR ACTUAL NEW CLUBS

| DROPPED CLUBS: 1              |     | 79 CLUBS OF 173 ADDED 1 OR MORE | GENDER DISTRIBUTION                |                |     |
|-------------------------------|-----|---------------------------------|------------------------------------|----------------|-----|
|                               |     | NEW MEMBERS                     | MALE                               | 2,296 (67.31%) |     |
|                               |     |                                 | FEMALE                             | 1,115 (32.69%) |     |
| DROPPED MEMBERS               |     |                                 |                                    |                |     |
| DECEASED                      | 38  | CLICK HERE FOR CUMULATIVE       | TOTAL FAMILY UNIT MEMBERS          |                | 600 |
| CLUB CANCELLED 0<br>OTHER 199 |     | MEMBERSHIP DATA                 | FAMILY MEMBERS PAYING HALF<br>DUES |                |     |
|                               |     |                                 |                                    |                | 305 |
| TOTAL                         | 237 |                                 |                                    |                |     |