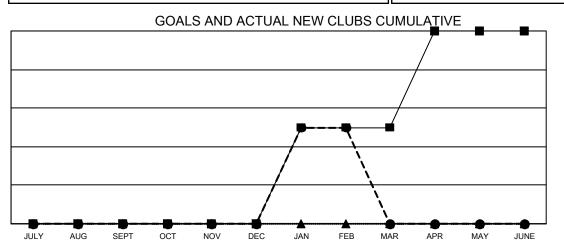

## LOCATION: ALBERTA

GMT: OPEN

GMT CA 2

| Clubs                 |               |           |               | Members               |                           |                         |                                                    |  |  |
|-----------------------|---------------|-----------|---------------|-----------------------|---------------------------|-------------------------|----------------------------------------------------|--|--|
| RESULTS FOR 2023-2024 |               |           |               | RESULTS FOR 2023-2024 |                           |                         |                                                    |  |  |
| QUARTER               | NEW CLUB GOAL | NEW CLUBS | DROPPED CLUBS | QUARTER               | MEMBER GROWTH NET<br>GOAL | MEMBER GROWTH<br>ACTUAL | DROPPED<br>MEMBERS ACTUAL<br>(including transfers) |  |  |
| JULY/AUG/SEPT         | 0             | 0         | 0             | JULY/AUG/SEF          | ⊃т 120                    | 59                      | 84                                                 |  |  |
| OCT/NOV/DEC           | 0             | 0         | 1             | OCT/NOV/DEC           | ; 155                     | 108                     | 101                                                |  |  |
| JAN/FEB/MAR           | 1             | 1         | 0             | JAN/FEB/MAR           | 155                       | 118                     | 52                                                 |  |  |
| APR/MAY/JUNE          | 1             | 0         | 0             | APR/MAY/JUN           | E 155                     | 0                       | 0                                                  |  |  |

CURRENT YEAR ACTUAL NEW CLUBS

▲ - LAST YEAR ACTUAL NEW CLUBS

| DROPPED CLUBS: 1              |     | 79 CLUBS OF 173 ADDED 1 OR MORE | GENDER DISTRIBUTION                |                |     |
|-------------------------------|-----|---------------------------------|------------------------------------|----------------|-----|
|                               |     | NEW MEMBERS                     | MALE                               | 2,296 (67.31%) |     |
|                               |     |                                 | FEMALE                             | 1,115 (32.69%) |     |
| DROPPED MEMBERS               |     |                                 |                                    |                |     |
| DECEASED                      | 38  | CLICK HERE FOR CUMULATIVE       | TOTAL FAMILY UNIT MEMBERS          |                | 600 |
| CLUB CANCELLED 0<br>OTHER 199 |     | MEMBERSHIP DATA                 | FAMILY MEMBERS PAYING HALF<br>DUES |                |     |
|                               |     |                                 |                                    |                | 305 |
| TOTAL                         | 237 |                                 |                                    |                |     |